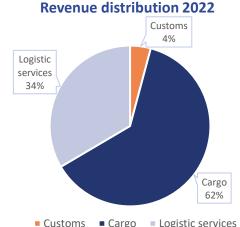

#### **Activities**

The business can be broadly divided in three categories:

- Warehousing: handling and storage activities
- Customs brokerage
- Freight forwarding: cargo activities