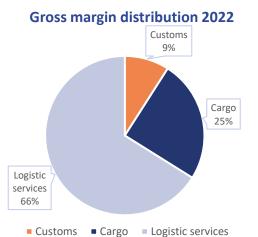

#### **Activities**

The business can be broadly divided in three categories:

- Warehousing: handling and storage activities
- Customs brokerage
- Freight forwarding: cargo activities